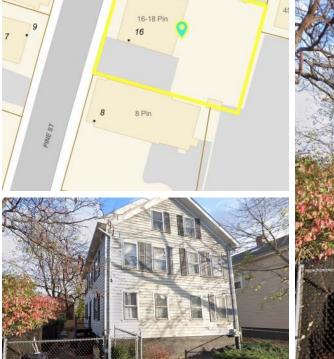

## 16-18 Pine Street Cambridge, MA 02139

Developable multi-family in superb location 2 blocks from Mass Ave between Central & Kendall Square. This property is a "tear-down" with potential for multiple units and increased floor area. The property is to be sold as-is with its contents. Interior showings will require signing a waiver.

## \$2,000,000

- Price: \$2,000,000
- MLS #: 73386915
- Beds: 6
- Baths: 2 full and 1 half
- Approx Sq. Ft.: 1,958