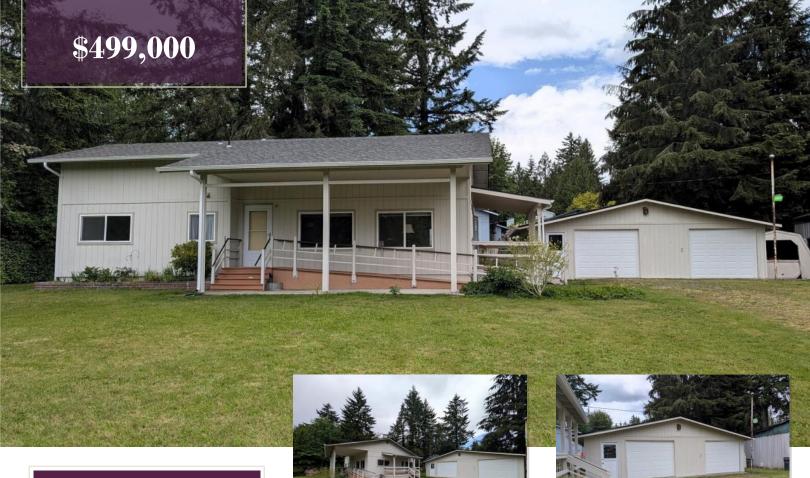

## ...Your Friend in the Real Estate Bi

1003 Irving Street SW Tumwater, WA

Price: \$499,000 MLS #: 2378070 Beds: 2 Baths: 1

Tumwater Hill gem on a rare .74-acre lot! This charming 2-bed, 1-bath rambler offers fresh updates including new vinyl plank flooring, a tile tub surround, and vinyl windows. The spacious living area feels bright and inviting, while the oversized 2-car garage adds great storage or workspace. With gas heat, city utilities, and a huge fenced yard, it's ideal for gardening, relaxing, or possible future development. Whether you're a first-time buyer seeking a move-in-ready home, a downsizer craving single-level living, or an investor/builder eyeing expansion potential—this property fits the bill. Nestled in a quiet neighborhood near SPSCC, shopping, dining, and recreation.