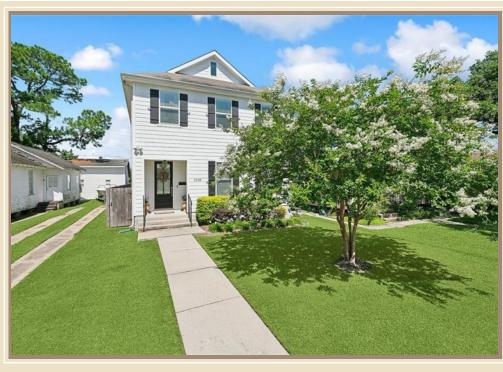

## 5538 Rosemary Place

\$569,000

## New Orleans, LA 70124

- MLS# 2501800
- Bedrooms: 4
- Baths: 2 full and
- Sqft: 2357

Very well maintained 12 year old home in W. Navarre/Lakeview community w/ 4 bedrooms, private 10x10 OFFICE off of foyer, and rear loading carport via alley on Live Oak draped Rosemary Place. Easy access to everything NOLA, and just 3/4s of a mile from CITY PARKs endless activities! 9 ft ceilings UP and DOWN. No carpet! Flowing, wide open floorplan connects Kitchen to den, dining, and rear patio/yard. Also, Butlers pantry separates kitchen fro