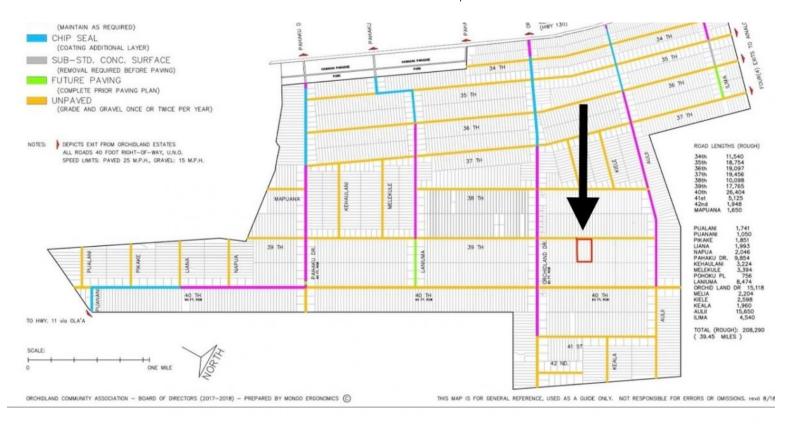

## Royal Realty Oahu (2023)

Honolulu, HI 96828

Opportunity to own 3 acre lots in Orchid Land Estate on the Big Island. These 4 lots are adjacent to each other and would make a good investment for families desiring to live next to each other. Or buy 2 lots and have twice the size for added privacy. Build your dream home or use it for agricultural land. Lots are located on 39th Avenue between Orchidland Drive and Aulii. Motivated sellers prefer to sell all 4 lots together but will consider all offers. Zone DPC 5C AGRICULTURAL. No survey. Sellers will not provide SRPDS because they have not been to the property. Buyers to do their own due diligence.