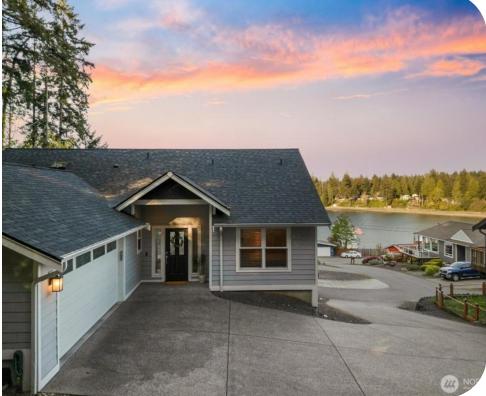

## Discover your dream home.

1717 Shorewood Drive Bremerton, WA 98312

Wake up every day to sparkling views of Ostrich Bay, relax in your private serene sauna, & live the dream in this stunning modern retreat! Built in 2016, this 3-bed, 2.5-bath home offers a bright, open floor plan where the kitchen, dining, & great room flow seamlessly together, perfect for everyday living & effortless entertaining. The kitchen wows with custom wood cabinetry, a massive island, walk-in pantry, granite, & stainless appliances. Soaring vaulted ceilings, skylights, French doors, & hardwoods add warmth & style. Downstairs, enjoy bonus living space, large bathroom with huge walk-in tile shower. Located on a qui