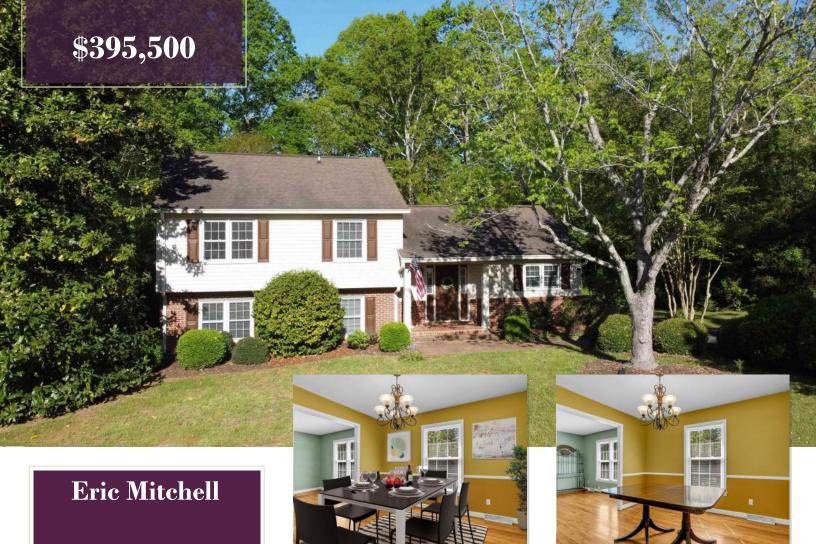

## Your Home's Best Friend

4900 Maplewood Drive Greenville, S

Price: \$395,500 MLS #: 1553760 Beds: 4 Baths: 3

Looking for a charming home in Pelham Woods? This tri-level 4 bedroom, 3 bathroom, 2,033 sq ft home is located in a quiet cul-de-sac conveniently located to all of the Pelham Road amenities, Roper Mountain Road, Woodruff Road, and I-85. Upon entering, you are welcomed by a bright entry way that leads into a spacious kitchen with ample cabinet space and access to the backyard. To round out the main level you will find the formal dining room and a bright and spacious living room. The lower level features an additional bedroom, full bathroom, laundry room, and large den, making it the perfect space for a mother-in-law suite or family room. The downstairs kitchenette provides access to the glass sunroom that provides a relaxing environment for entertaining. Upstairs you will find the primary suite with a private en-suite bathroom, as well as two additional bedrooms that share a