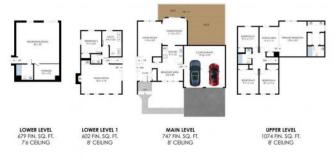

## MAKE YOURSELF AT HOME

2913 Gracefield Road Silver Spring, MD 20904

Welcome to this spacious 4 Finished Levels (3000 sqft +), Split-Level home with 6 Bedrooms and 3.5 Full Bathrooms; one of the largest in the highly sought-after Calverton Community! The main level features a generously sized Eat-in Country Kitchen with beautiful granite countertops and ample space for a kitchenette table. The open Living and Dining Room combo offers convenient access to a large deck, perfect for entertaining, grilling, or simply relaxing. Upstairs- 2nd Level, you'll find 4 comfortable bedrooms, including the expansive Primary Bedroom with a cozy sitting area. On the 3rd level, off the foyer, theres a comfortable Family Room w