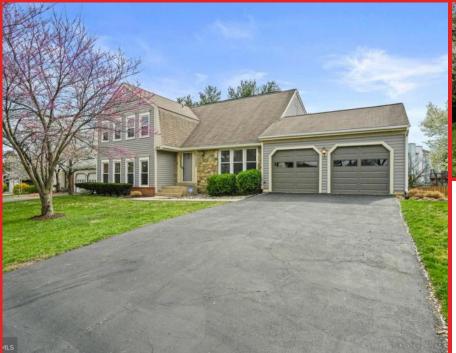

## MAKE YOURSELF AT HOME

2913 Gracefield Road Silver Spring, MD 20904

Welcome to this spacious 4 Finished Levels (3000 sqft +), Split-Level home with 6 Bedrooms and 3.5 Full Bathrooms; one of the largest in the highly sought-after Calverton Community! The main level features a generously sized Eat-in Country Kitchen with beautiful granite countertops and ample space for a kitchenette table. The open Living and Dining Room combo offers convenient access to a large deck, perfect for entertaining, grilling, or simply relaxing. Upstairs- 2nd Level, you'll find 4 comfortable bedrooms, including the expansive Primary Bedroom with a cozy sitting area. On the 3rd level, off the foyer, theres a comfortable Family Room w