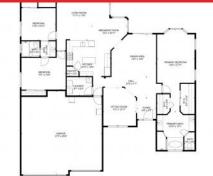

## 4418 Chastain Drive Melbourne, FL 32940

**REALTY WORLD** 

The first four photos tell you everything you want to know about this exceptional, move in ready home. Yes it's Concrete block, with a private salt water pool and spa, boasting a water, AND preserve view, facing west for the breathtaking sunsets. YES it's a split floor plan, one story, 4 bed rooms and 3 full baths, 3 car garage, with hurricane shutters for peace of mind. YES natural gas is connected to the property, running the oven, stove, and pool heater. The Roof/gutters 2020, Hot water heater 2021, AC 2018. Please see the Features sheet and Home owner information in the last two photos. Property has been pre-inspected for your convenienc