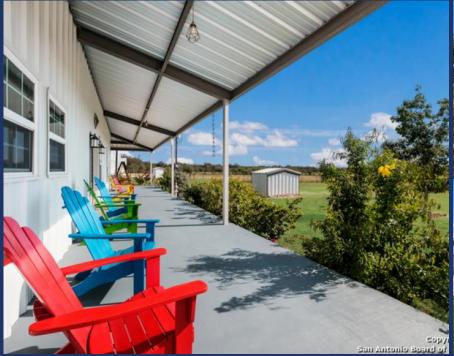

## **Beautiful Homes by JPAR**

262 Gander Slough Rd Kingsbury, TX 78638

Nestled on 10.9 Ag-exempt acres, this energy-efficient barndominium offers the perfect blend of modern convenience and rural charm. Designed for comfort and sustainability, the home features extra insulation, LED lighting, and a durable metal roof built to last. Inside, the open-concept living, dining, and kitchen area is bright and welcoming, with tile flooring throughout, a wood-burning earth stove, and windows adorned with beautiful shutters that allow natural light to fill the space. A spacious 1,200 sq. ft. attached garage/workshop with three roll-up doors and electricity provides ample room for cars, storage or projects, while an additi